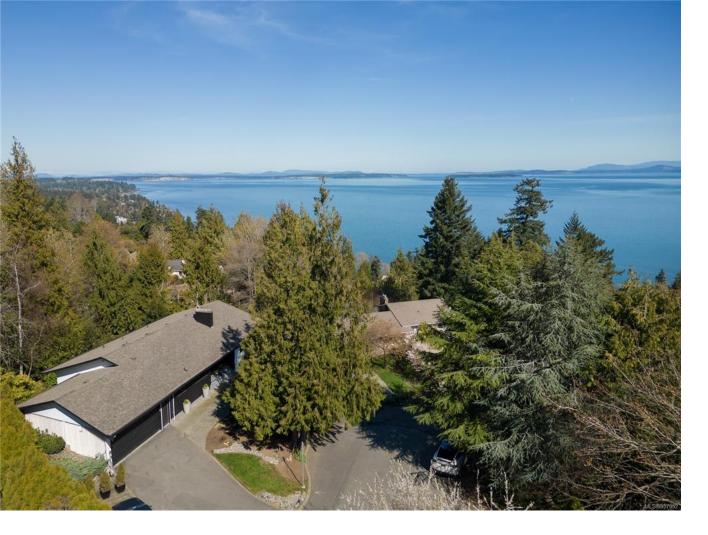

## 966 Saturna PI Saanich BC

\$1,938,000

A breathtaking view from a beautiful home! Luxury living located in Saanich's seaside community, Cordova Bay. Over 3200sqft of living space, this updated multi-generational property features a timeless design, combining functionality & tranquility to achieve an urban oasis. Situated on more than half an acre offering privacy in a park-like setting, this home highlights open concept main floor living with endless ocean views. With view facing patios, the sunrise will take your breath away. Seamless transitions throughout with Spanish quartz countertops, an exquisite wine display, and an Italian tile fireplace. The chef's kitchen is an entertainer's dream with modern appliances, dual fuel ovens and built-in bar. The lower level offers a second living room, sleek bar and flexible 1-2 bedroom in-law suite with separate entrance and laundry offering max functionality. High in the ridge, still close to the beach, great schools, walking trails and three golf courses.