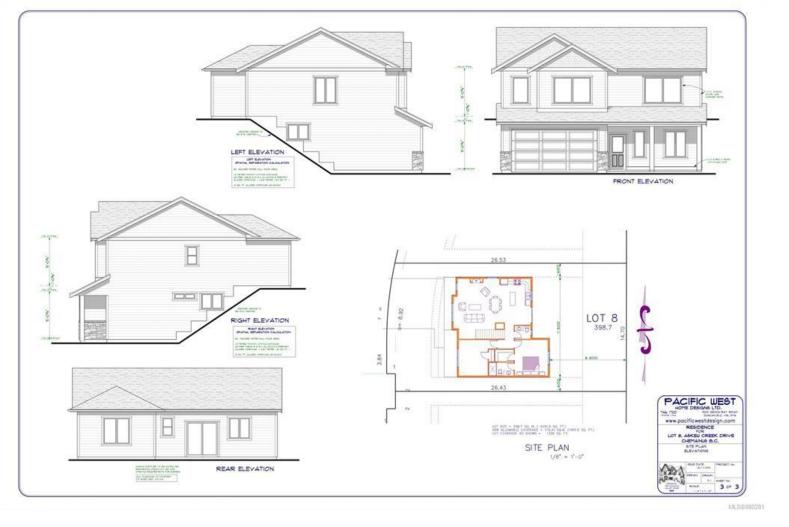

## 9683 Askew Creek Dr Chemainus BC \$879,000

This is 9683 Askew Creek Drive. This well designed family friendly home features 4 beds + den, 3 baths, 2013sq.ft & a lovely backyard space accessed from your main living areas. Welcome to the newest premier subdivision in beautiful Chemainus, where charm meets convenience. Perfectly located near the downtown core, endless walking trails, Mt. Brenton Golf Course, easy highway access & more. Offering you an ideal lifestyle opportunity in a peaceful & accessible location. Built by Chris Clement - a highly reputable & experienced local builder, each home is crafted with the finest attention to detail by skilled tradespeople from the Cowichan Valley, ensuring a beautiful home with long lasting quality. Each home offers inviting 9ft ceilings, gas furnace with heat pump, cozy gas fireplace, premium flooring options such as engineered hardwood, double garage with EV rough-in, new home warranty, not strata & more. PTT exempt if buyer qualifies.