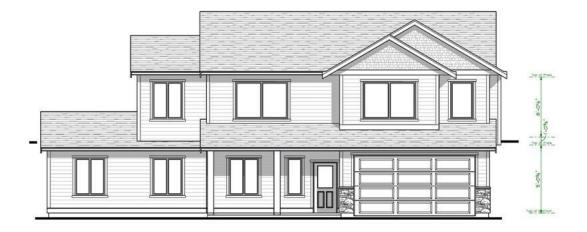

## 9687 Askew Creek Dr Chemainus BC

\$919.000

This is 9687 Askew Creek Drive, the largest lot in the subdivision! This well designed home will feature 4 beds, 3 baths, 2,240 sq.ft & an easy access ground level LEGAL suite option if desired. Welcome to the newest premier subdivision in beautiful Chemainus, where charm meets convenience. Perfectly located near the downtown core, endless walking trails, Mt. Brenton Golf Course, easy highway access & more. Offering you an ideal lifestyle opportunity in a peaceful & accessible location. Built by Chris Clement - a highly reputable & experienced local builder, each home is crafted with the finest attention to detail by skilled tradespeople from the Cowichan Valley, ensuring a beautiful home with long lasting quality. Each home offers inviting 9ft ceilings, gas furnace with heat pump, cozy gas fireplace, premium flooring options such as engineered hardwood, double garage with EV rough-in, new home warranty, not strata & more. PTT exempt if buyer qualifies.