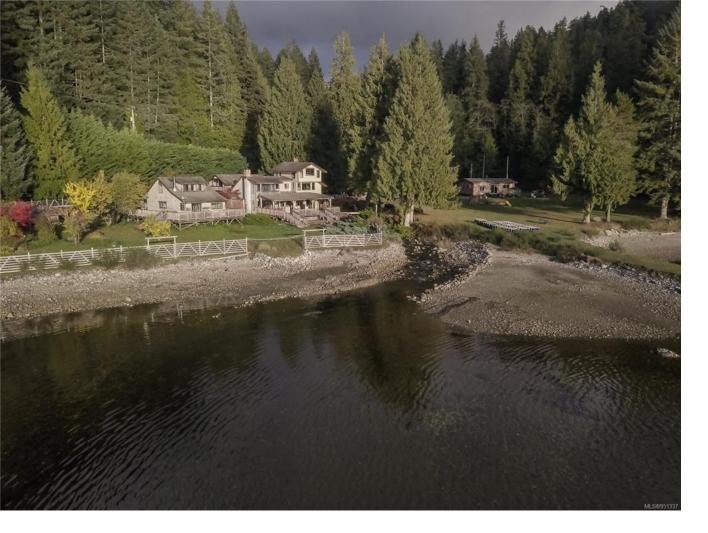

## 969 Whaletown Rd Cortes Island BC

\$1,100,000

818' WALK-ON WATERFRONT private 2.62 acreage with sweeping ocean views of Gorge Harbour on Cortes Island. Opportunity awaits! Rare commercial-recreational zoning allows for a multitude of flexible investment opportunities: tourist accommodation, motel, hotel, campground, restaurant, yacht club outstation, marina, the possibilities are limitless. Alternatively, it features three distinct residences, perfect for family, guests, or rentals. The primary 3200 sq. ft timber-framed residence boasts ocean views, wood & stone craftsmanship, & a wrap-around deck for enjoying glorious sunsets or soaking in the sounds of the nearby babbling brook. With four bedrooms, four bathrooms, & a bunk room, it's ideal for a bed-and-breakfast, retreat center, or group gatherings. You can also rent the guest cottage & one-bedroom .cabin or keep them for personal use. 1,500 gal/day water lease Plus, you can easily moor your boat & launch your kayak from the property, making it a waterfront lover's dream!