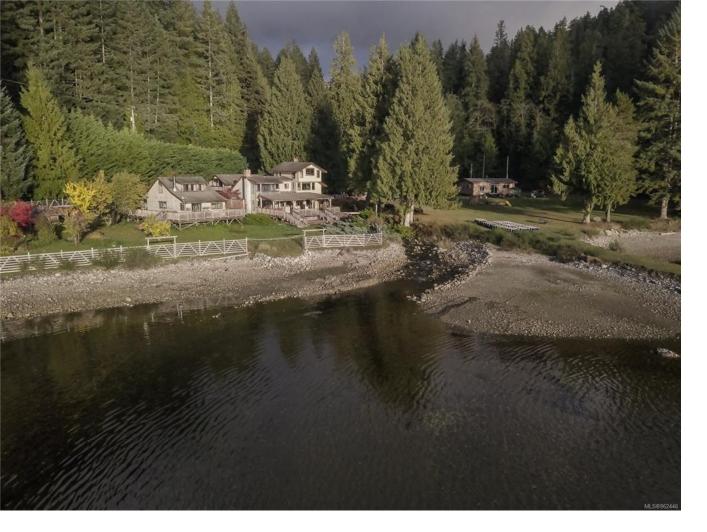

## 969 Whaletown Rd Cortes Island BC \$1,100,000

818' WALK-ON WATERFRONT private 2.62 acreage with sweeping ocean views of Gorge Harbour on Cortes Island. Opportunity awaits! Rare commercial-recreational zoning allows for a multitude of flexible investment opportunities: tourist accommodation, motel, hotel, campground, restaurant, yacht club outstation, marina, the possibilities are limitless. Alternatively, it features three distinct residences, perfect for family, guests, or rentals. The primary 3200 sq. ft timber-framed residence boasts ocean views, wood & stone craftsmanship, & a wrap-around deck for enjoying glorious sunsets or soaking in the sounds of the nearby babbling brook. With four bedrooms, four bathrooms,& a bunk room, it's ideal for a bed-and-breakfast, retreat center, or group gatherings. You can also rent the guest cottage & one-bedroom .cabin or keep them for personal use. 1,500 gal/day water lease Plus, you can easily moor your boat & launch your kayak from the property, making it a waterfront lover's dream!