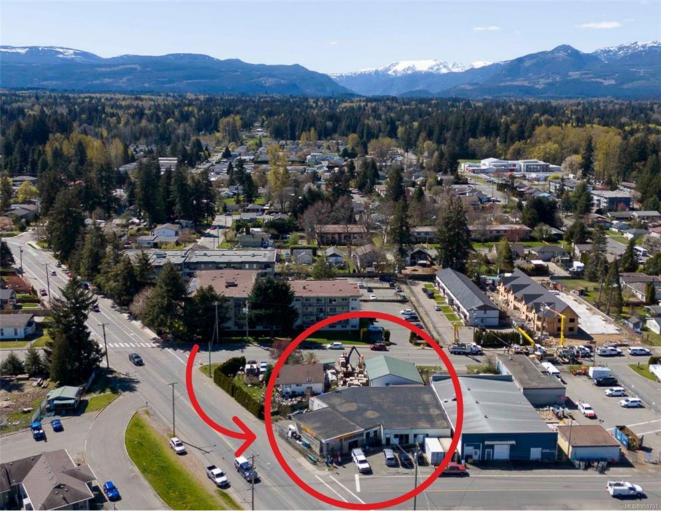

## 971 Cumberland Rd Courtenay BC \$1,100,000

EXPOSURE, EXPOSURE, this One Level LIGHT INDUSTRIAL COMMERCIAL BUILDING has a Warehouse/shop style and is on a 1/4 of an acre near downtown Courtenay. The building is approximately 6000 SQ FT and has 12' high ceilings, three shop area and large 1200 sq. ft. storage area. At one time this was OK Tire & Garage, and presently it is being operated by COURTENAY THRIFT Store. What a LOCATION, high visibility. The property has a Two Road access. INDUSTRIAL 2 ZONING allows for Veterinary Clinic, School, Fitness Facility, Automobile Service & Repairs, Auction Centre, MICRO-BREWING, PLUS many other Permitted Uses. CONTACT the Listing Agent Heather for More Information and to Book an appointment to view.