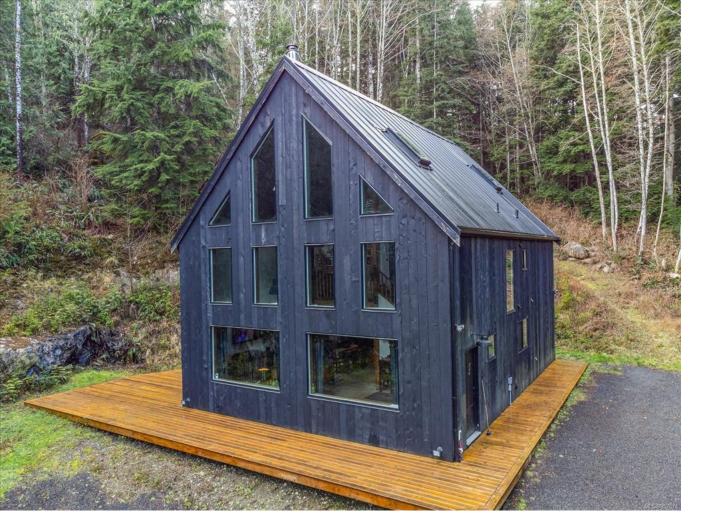

## 9721 West Coast Rd Sooke BC

\$959,000

Escape to serenity at 9721 West Coast Road in Shirley, BC. This rural retreat spans 5.436 wooded acres, offering tranquility and space to roam. The homes 29 foot vaulted ceiling and array of windows allow the outside in, creating a connection to the natural world. With its peaceful setting and minimalist aesthetic, this home is a true haven for those seeking simplicity. This home features 3 bedrooms, 2 bathrooms, and a cozy wood stove, perfect for those rainy west coast days. The eat-in kitchen is ideal for gathering, enjoying meals together, and entertaining. Even with its rural location, you are steps away from the famous Shirley Delicious Cafe, Stoked Wood Fired Pizza, and French Beach. Have your realtor book a private viewing before it's too late. All measurements approximate and must be verified if important.