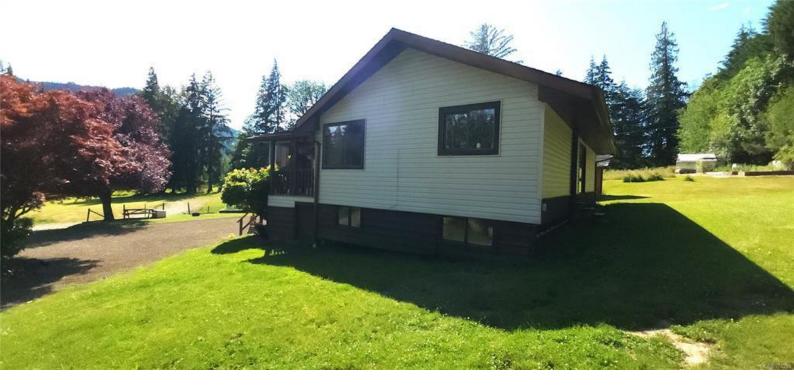

## 973 Island Hwy Sayward BC

\$1,269,000

Just 35 minutes from Campbell River, this 12.8 acre piece of paradise awaits you. Fully landscaped with a perimeter of trees, the privacy is unfounded, with a nicely updated family home, garden area, separate barn with tack stalls and loft, and acres of grassed areas for horses, or just room for kids to run! The home features a massive primary bedroom with it's own woodstove and wall to wall windows and patio overlooking the sprawling oasis and the mountain views. The 2nd bedroom off the primary is ideal as a nursery or for toddlers. The main living area is open and inviting with updated flooring and beautiful country kitchen. Downstairs you find a spacious family room plus an extra rec room for your gym, as well as a basement workshop, with an additional 700 sq/ft attached shop. An abundance of fruit trees, berry bushes and garden beds, along with a new playground for the kids. New perimeter drains in 2022 and new septic in 2016. Fantastic opportunity for a hobby farm exists here.