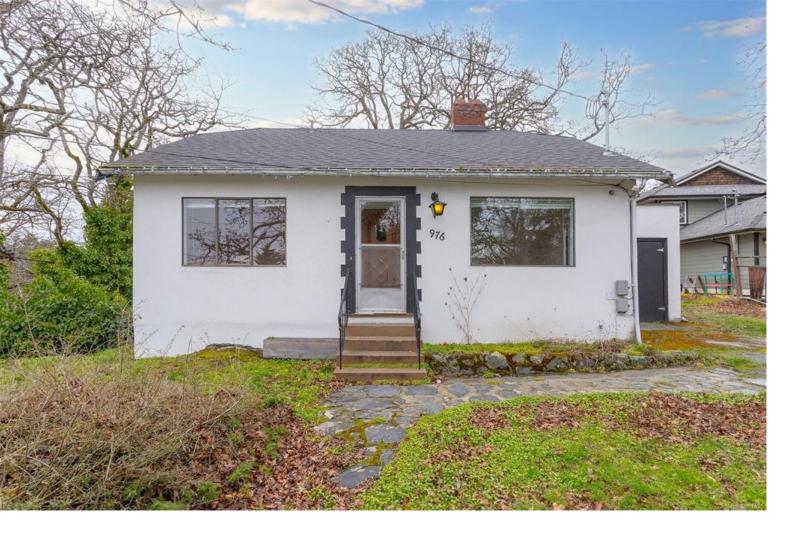

## 976 Cloverdale Ave Saanich BC \$970,000

Developer Alert - Land Assembly on Cloverdale Avenue! Three legal lots comprising approximately 23,600 square feet under single ownership now available for purchase together. All three lots front on Cloverdale Avenue - 976 Cloverdale is a corner lot that can provide access to the site off Lovat Avenue. Neighbouring uses on Cloverdale Avenue include townhouse complexes, low and medium rise apartment buildings, single-family and duplex dwellings. Good potential holding income while development plans are formulated. 976 Cloverdale Avenue is a corner lot property of 7,765 sq.ft. with driveway access off Lovat and Cloverdale Avenues. The 727 sq.ft. one-level house constructed in 1935 is comprised of 2 bedrooms, 1 bathroom, living room, kitchen with eating area, laundry room and garage. Efficient natural gas forced air heat, rear deck. Ready to rent.