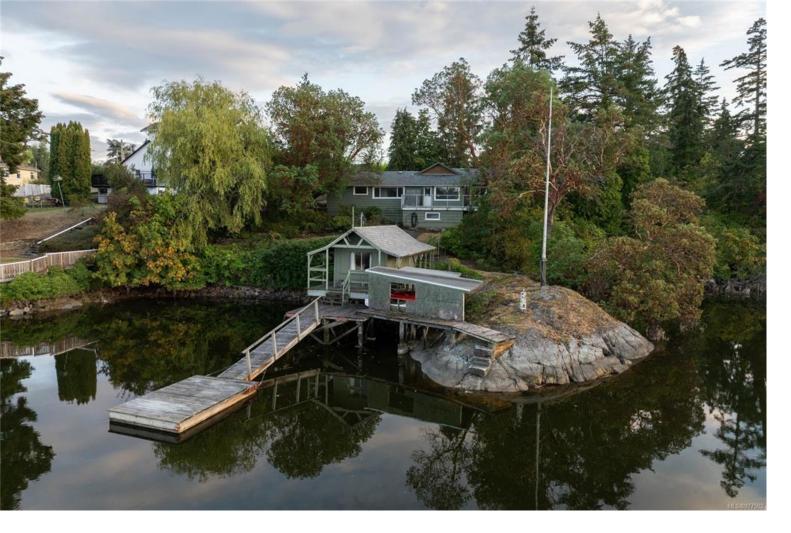

## 976 Westing Rd Saanich BC \$1,849,000

Welcome to 976 Westing, a serene waterfront retreat located in the beautiful Portage Inlet, known for its high recreational value. With your own private dock, you can launch the kayaks and paddle boards with ease or just pull out the chairs and soak up the sun. This 2 bed/2 bath rancher is perfect for those looking for no step living, and has great potential to be updated to compliment the incredible views. Some features include a large primary bedroom with ensuite bathroom, cozy living room w/fireplace, updated windows,fresh paint and more. Sitting on over 1/3 of an acre, there is also the option of building your dream home amongst the lush grounds and tree shelter. Other bonuses include detached garage, unfinished basement room for storage, and auxiliary building set just above the water. Tucked in a terrific location just a short drive from downtown, great schools, coffee, shopping and more, this home presents terrific value for a variety of options. Come live your waterfront life!