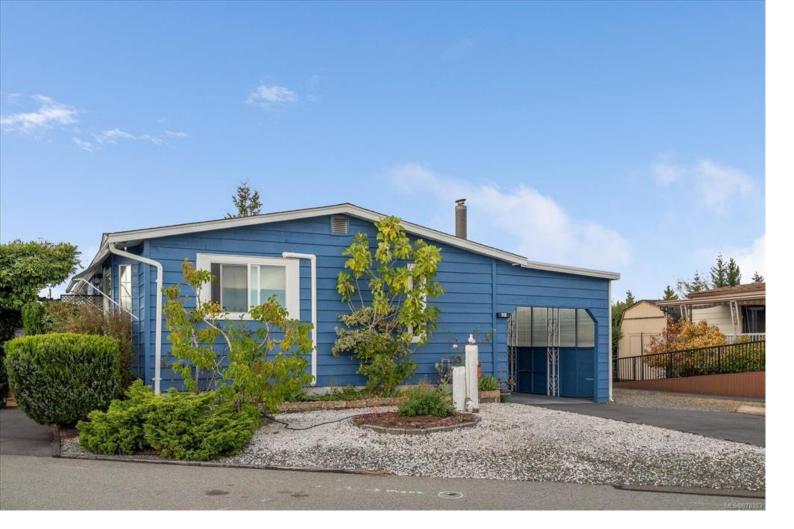

## 6325 Metral Dr 98 Nanaimo BC \$284,900

Step into this spacious modular home with nearly 1,500 square feet, this is one of the largest homes in Sharman Park, offering ample room to live and relax. Featuring 3 bedrooms and 2 full bathrooms, the primary suite boasts a luxurious ensuite with a soothing soaker tub, while the main bath offers a large, walk-in shower for added convenience. Beyond the bright and welcoming living room, dining room, and kitchen, you'll find a den right off the kitchen, complete with a built in bar and a natural gas fireplace-perfect for unwinding. . Outside offers: 275 sqft workshop/green house, raised garden beds, Over height carport, plus front deck as well as covered side patio which can be used year round. Located in 55+ beautifully maintained park in North Nanaimo just minutes away from fantastic shopping and dining options. This is more than just a home--it's a lifestyle waiting for you!