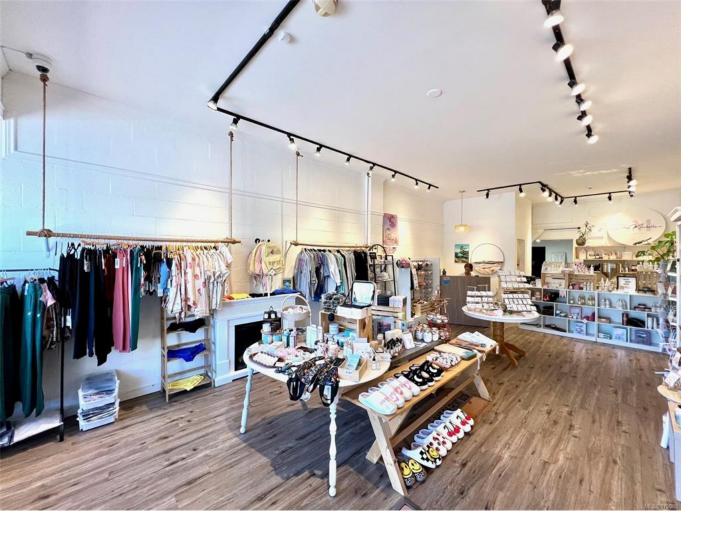

## 9802 Fifth St Sidney BC

This nearly 1000 sq ft retail unit is at Centre Ice in Sidney and located at the corner of Beacon Ave and Fifth St. The unit has large retail windows fronting Fifth St and the interior has been recently renovated making for an easy transition for the next operator. High ceilings, and track lighting throughout create a bright and beautiful space. The unit benefits from a large private bathroom and additional backroom storage for products. The building has had recent upgrades to the facade providing great curb appeal and there is a common parking lot for customers plus free street parking on Beacon. The unit is easy to show.