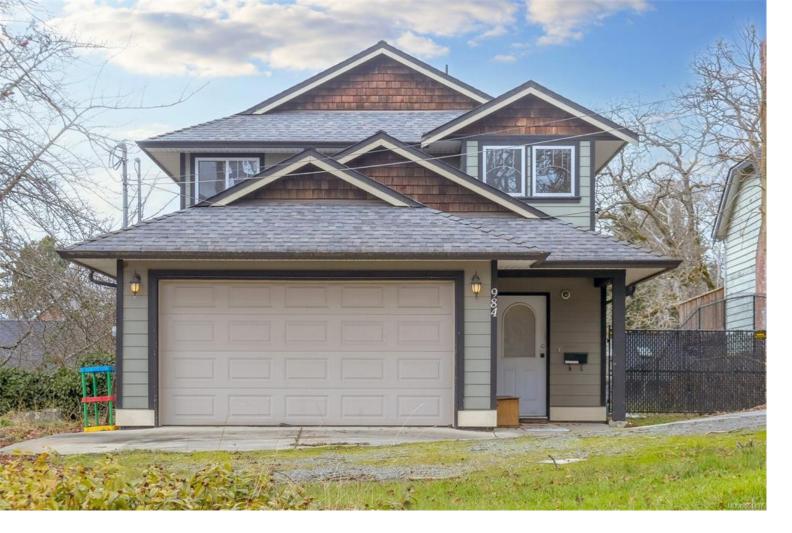

## 984 Cloverdale Ave Saanich BC \$1,400,000

Developer Alert - Land Assembly on Cloverdale Ave! Three legal lots comprising approximately 23,600 square feet under single ownership now available for purchase together. All three lots front on Cloverdale Ave - 976 Cloverdale can provide access to the site off Lovat Ave. Neighbouring uses on Cloverdale Ave include townhouse complexes, low and medium rise apartment buildings, single-family and duplex dwellings. Good potential holding income while development plans are formulated. 984 Cloverdale Avenue lot size is approximately 8,019 sq.ft. with shared driveway access to Cloverdale Avenue. This 2002 two-level house has a main level entry to an open kitchen/living/dining area, bedroom/office, 4-piece bathroom, laundry and double-garage. Upstairs has a large primary bedroom with ensuite bath, two additional bedrooms and a shared 4-piece bathroom. Electric baseboard heating and ample on-site parking in garage and driveway. Minor renovations needed prior to rental occupancy.