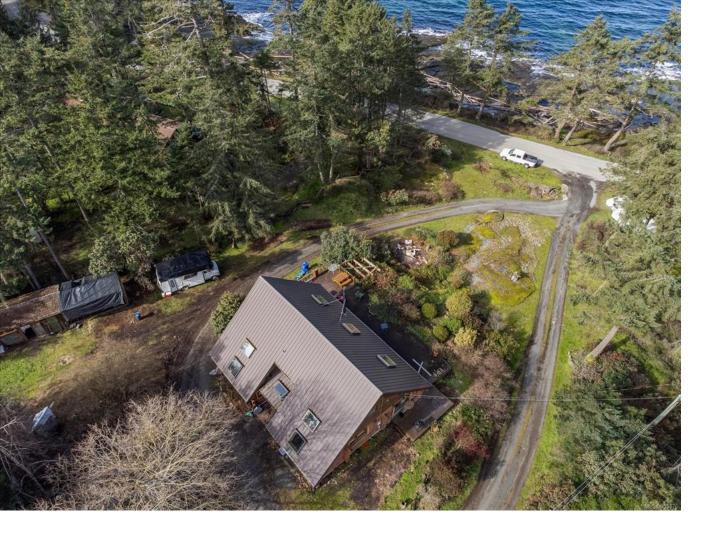

## 985 Berry Point Rd Gabriola Island BC

\$1,249,000

Whether you're seeking a peaceful retreat, a family home, or an investment opportunity, this log home on Gabriola Island's Berry Point Road offers endless potential and unmatched natural beauty. This property is over 1 full acre complete with stunning sunsets and serene coastal ambiance. While this home offers immense potential, it does require some repair and attention to restore it to its full glory. With the right touch, this property can be transformed into the ultimate island oasis.