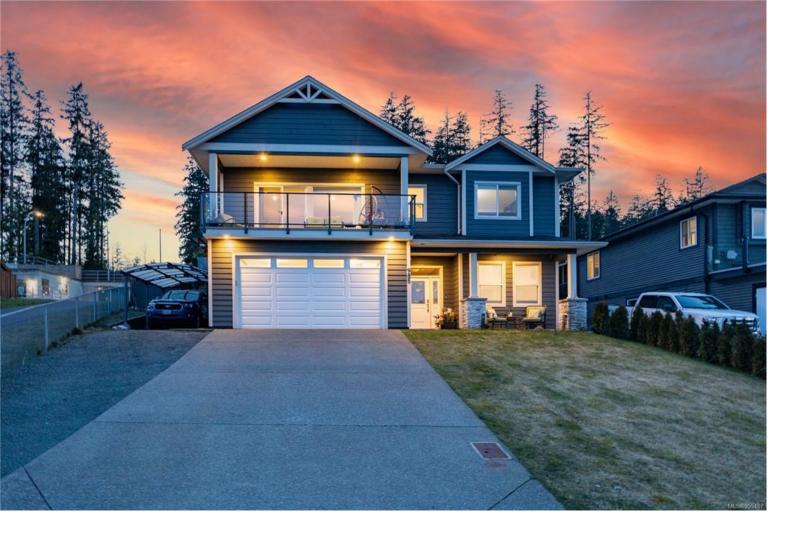

## 985 Timberline Dr Campbell River BC

\$1,225,000

Introducing a stunning ocean view home overlooking Discovery Passage with 2 covered decks. 4-bedroom + den, 3-bathroom home with 1 bedroom suite offers a spacious living area of 2,650 square feet. Built in 2018, this property is perfect for those looking for a contemporary home. The open-concept layout of this house allows for easy flow between the living room, dining area, and kitchen. The kitchen features high-end appliances, plenty of cabinet space, pantry, quartz counters and a large island, perfect for entertaining family and friends. The bedrooms in this home are generously sized, providing ample space for relaxation. Primary bedroom features 5 piece ensuite featuring a jetted soaker tub and 5ft walk in shower and large walk-in closet. The 1 bed suite is just as gorgeous as the rest of the home. Located in a desirable neighbourhood, offering convenient access to schools and the Beaver Lodge Trails. An excellent opportunity to operate an airbnb or seamless family home. RV parking.