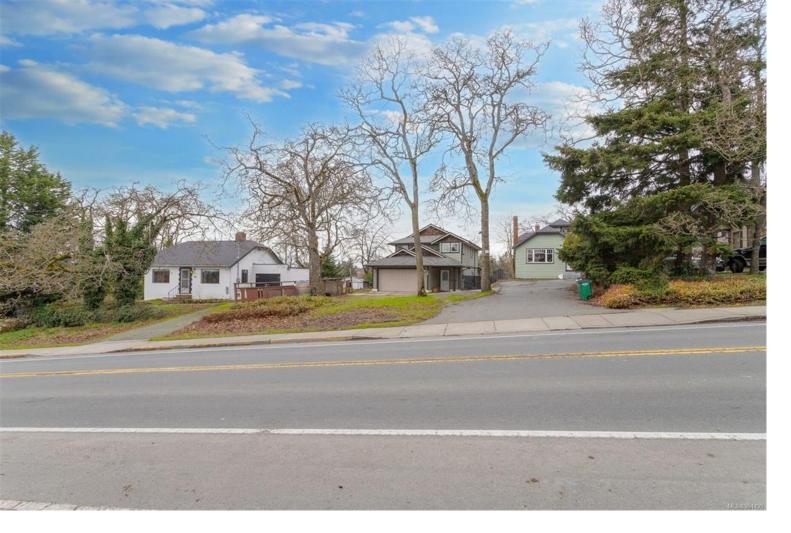

## 988 Cloverdale Ave Saanich BC \$1,030,000

Developer Alert - Land Assembly on Cloverdale Ave! 3 legal lots comprising approximately 23,600 square feet under single ownership now available for purchase together. All 3 lots front on Cloverdale Avenue - 976 Cloverdale is a corner lot that can provide access to the site off Lovat Ave. Neighbouring uses on Cloverdale Ave include townhouse complexes, low and medium rise apartment buildings, single-family and duplex dwellings. Good potential holding income while development plans are formulated. 988 Cloverdale Avenue lot size is about 8,019 sq.ft. with shared driveway access to Cloverdale Ave. The 1935 character house is currently rented to a responsible tenant. This 2-level house has a main level entry to a formal living room, 2 bedrooms, 4-piece bathroom, kitchen and laundry room. A 3rd bedroom & den are located upstairs; an oil-fired forced air furnace, electric hot water tank and storage in the unfinished basement. Newer 100 Amp electrical panel and driveway parking.