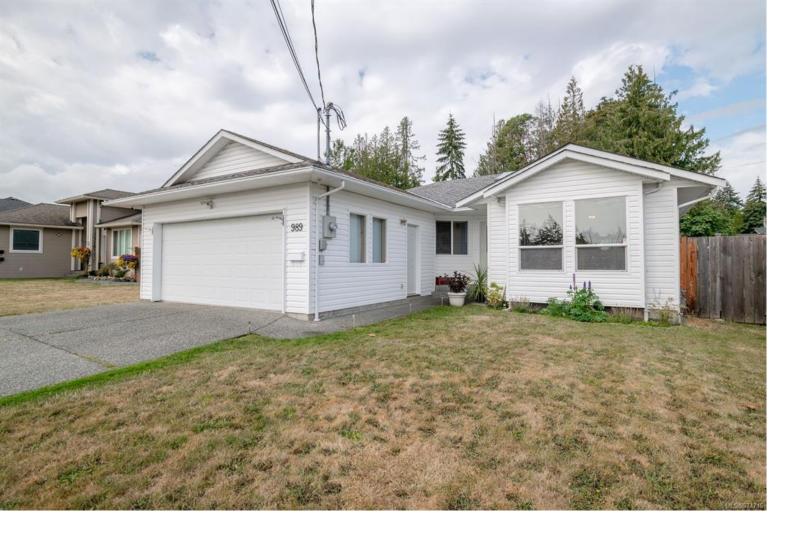

## 989 Douglas Ave Nanaimo BC \$689,000

This meticulously maintained 3-bedroom, 2-bathroom rancher in South Nanaimo offers the perfect blend of comfort and convenience. Built in 2002 and nestled on a large, fully fenced, flat lot, this home is ideal for busy families, starter home buyers, or those looking to downsize and spend some time gardening. Enjoy the spacious interior, featuring well-cared for living areas and plenty of natural light. The backyard features a firepit area, garden beds and plenty of privacy; perfect for entertaining, or simply relaxing. Plus, its proximity to highway access and RV parking makes it a convenient choice for commuters and those with recreational vehicles. This home also features a double car garage, natural gas fireplace and an extra deep crawl space. Don't miss this opportunity to make this your new home! Measurements are approximate and should be verified.