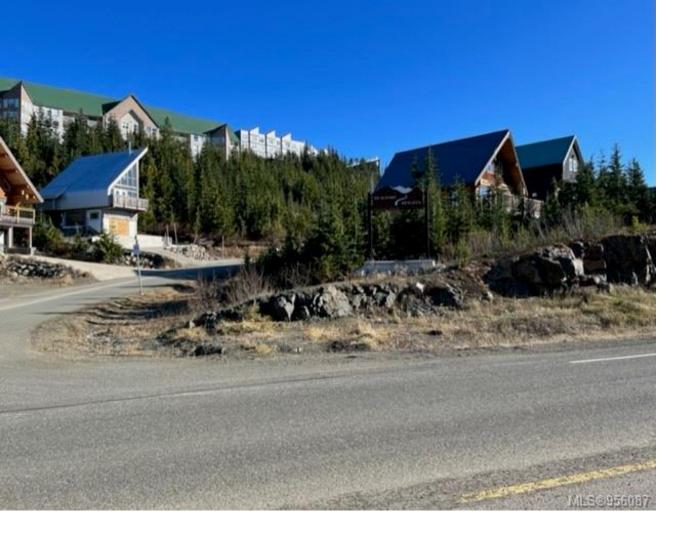

## 990 Cruikshank Ridge Courtenay BC

\$199,000

This lot is Located in Phase 1 of Beaufort Heights and is on the high side of Cruikshank which makes for easy access to the ski hill. Mt Washington is now regarded as a year round destination for the outdoor enthusiasts. Build your recreational cottage here and enjoy the winter sports just a stones throw away. The 250,000 acres Strathcona Park is close by for the hiker and cross country skier alike. This lot is located in the Steep Slopes Development permit area and as such requires a permit and a geotechnical report before building.