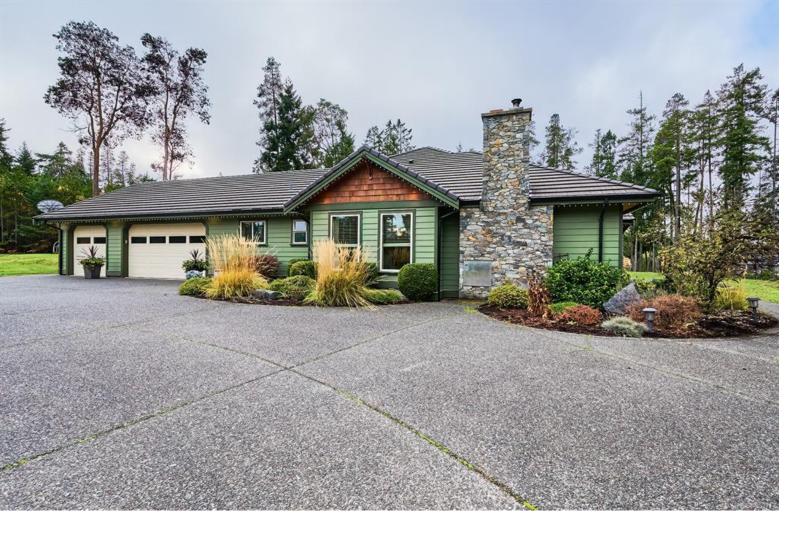

## 990 Matuka Dr Nanoose Bay BC

\$2,399,000

Serene River's Edge rancher on 2.56 acres exudes rustic charm w/timber frame accents. Explore 3 beds & 3 baths, incl. a spacious primary w/walk-in closet & luxurious ensuite. Inviting/quiet office space. Well-appointed kitchen, w/granite counters & walk-in pantry, opens to an outdoor entertaining zone & a cozy family room w/gas f/p. Entertain in the dining/living area w/wood f/p & unique trap door wood storage feature. The 3rd bedroom has exterior access & a private patio. Parking is a breeze with a triple garage & detached garage/shop w/2 over-height bays for vehicles, a boat, or RV, plus storage for quads, bikes, or toys. Enchanting outdoor spaces w/gazebo overlooking a pond w/waterfall & fountain features. Unwind in the she-shed w/in a private fenced garden.Rainwater collection feeding an underground cistern provides 10 months of irrigation. 2 woodsheds for ample storage. Seamlessly blending luxury & nature; comfort & convenience; rural living near modern amenities.