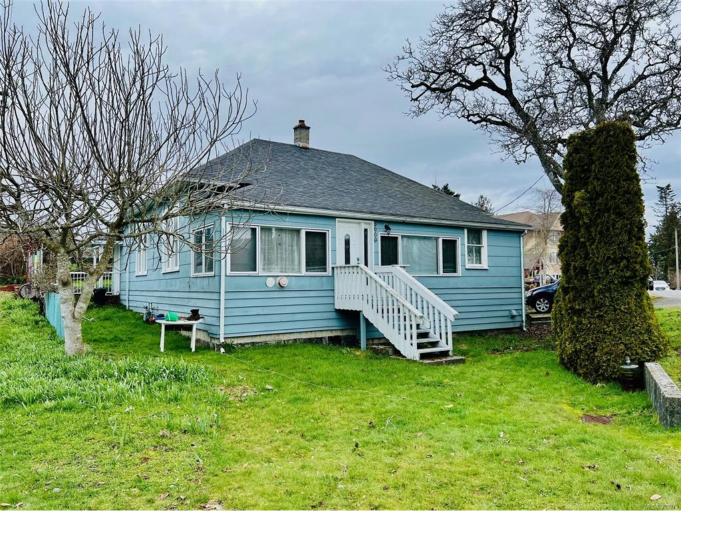

## 9900 ESPLANADE St Chemainus BC

\$799,000

C8 ZONING ON THIS PROPERTY IN THE HEART OF THE MEDICAL DISTRICT OF CHEMAINUS - GREAT HOLDING POTENTIAL AS HOME IS IN AREA OF HOSPITAL HAND HAS C8 ZONING - CORNER LOT WITH GREAT EXPOSURE - RANCHER HOME WITH 2 BEDS 1 BATH AND LOTS OF LIVING SPACE IN THE OPEN FLOORPLAN - GARDEN AREA - RV PARKING - CUTE HOME WITH LOADS OF FUTURE POTENTIAL - INFORMATION PACKAGE AVAILABLE- WHEELCHAIR ACCESS AND SET UP - CLOSE TO THE BEACH AND SHOPPING - CALL TO VIEW