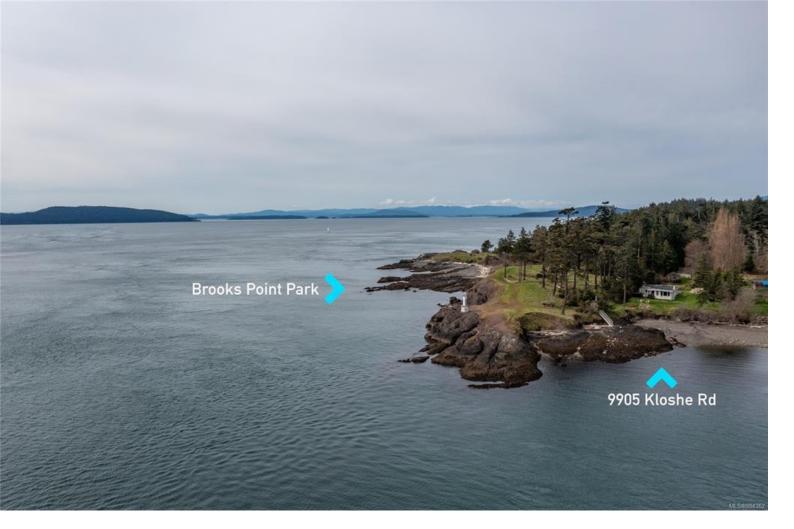

## 9905 Kloshe Rd Pender Island BC

Walk-On Waterfront Dream Property on South Pender Island! Located at the utmost tip of South Pender Island & bordering pristine parkland, this exquisite approximately 1.2 acre property has been impeccably cared for since it was purchased in 1989 by the current owners. Extensively renovated and updated in 2002, this 1800 sqft, 3BR, 2BA, one-level rancher is modern, elegant, with a light-filled open plan that is move-in ready. Enjoy breathtaking views of Mt. Baker & beyond from almost every room. Savour the peaceful sound of lapping waves in the evenings while you relax on the deck. A delightful studio provides excellent accommodation for guests. As an added bonus, the detached double garage is perfect for the home hobbyist. Fantastic microclimate for sustainable growing, with established fenced gardens & fruit trees. Truly an irreplaceable location in the Southern Gulf Islands. Properties of this caliber tend to be held for many generations. Time to begin a family legacy of your own!