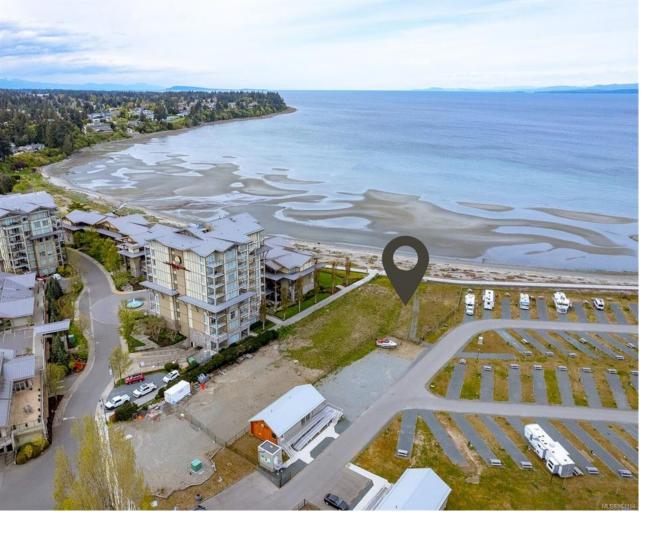

## 161 Island Hwy A Parksville BC

\$40

Here is an amazing opportunity to lease or joint venture on a brand new waterfront restaurant in the heart of Parksville Beach overlooking the Strait of Georgia with views out to Lasqueti and Texada islands as well as the Sunshine Coast. This is a once in a career opportunity for a savvy & established restauranteur to expand to the most breathtaking & beautiful restaurant location on the island. They say location, location, location. It does not get any better than this. A DP has previously been approved for a 9279 sf restaurant including the outdoor patio areas. The restaurant should be ready for occupancy in about 12 months after the building permit is submitted. The seating capacity will be roughly 235 in total including roughly 140 seats on the outdoor areas. The upper patio seating will be accessible by elevator. There will be roughly 53 designated parking stalls plus additional parking available. Contact the listing agent for more info.