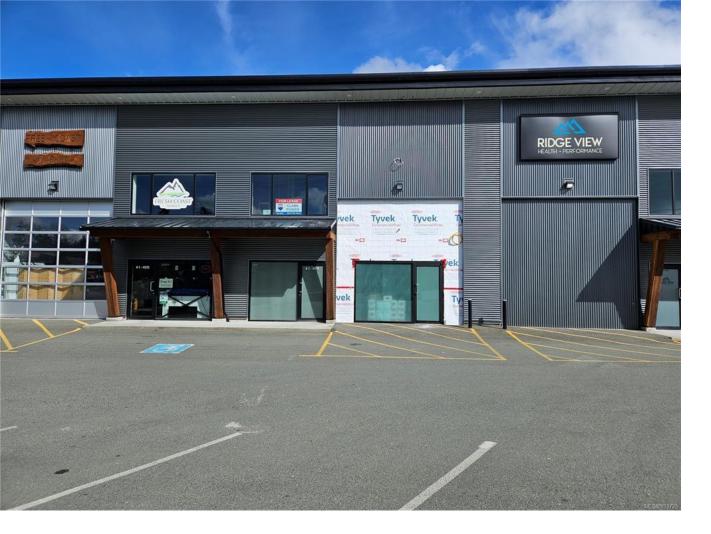

## 2-4905 Cherry Creek Rd A Port Alberni BC

\$1,450

Prime location in a modern, well-maintained commercial strip mall. This newer building offers one of three total units, featuring a ground-floor entry and a private storefront. The open floor plan includes its own bathroom, providing a versatile space with plenty of potential. Need more room? Combine with an adjacent unit or make the most of the existing layout. If this space isn't the perfect fit, let us know your plans--we have additional options available, including potential build-to-suit opportunities with a long-term lease.