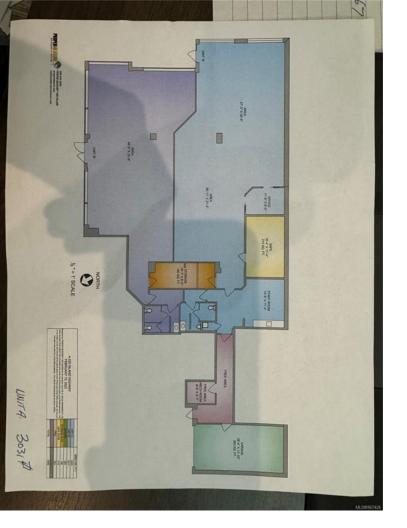

## 220 Island Hwy A Parksville BC

One of the finest locations for visual exposure in Parksville's downtown core. Completely newly renovated one year ago and looks amazing inside, walk-in without spending money on updating. This building offers a loading bay and garage storage area. A large shared parking lot with well over 25 spots available plus private spots for unit tenants. This allows for easy convenient parking for your customers. The unit faces Island Hwy with outstanding signage and full floor-to-ceiling windows in the front for awesome display and seen by thousands of vehicles as they pass by daily. Located at the corner intersection that offers access down to the beach. Perfect for retailor that wants high-quality space. The space is 3031 sft and can be combined with neighboring 1977 sft at \$22per sft and \$8.50 for additional rent. Call for further information 604 728 9653