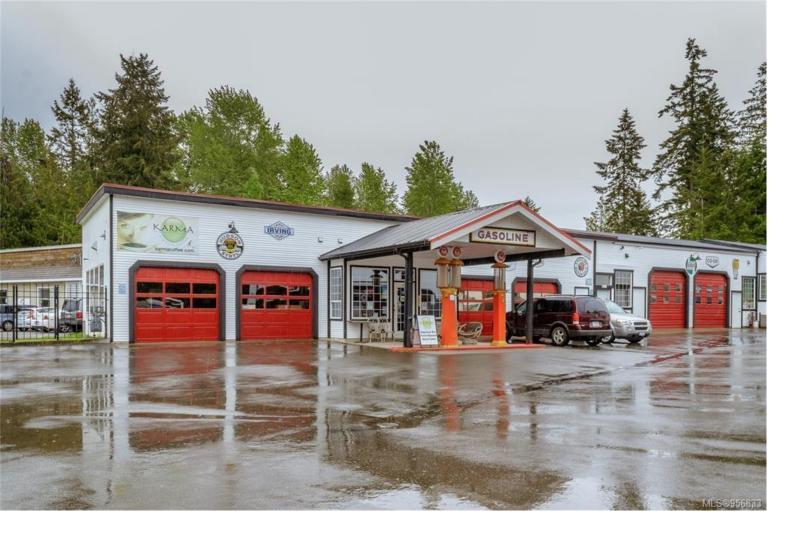

## 2458 Alberni Hwy A Coombs BC \$175,000

Presenting Karma Coffee Roasting Co., a flourishing coffee supplier nestled in Coombs. This well-established business offers fresh, certified organic, ethically sourced coffee on Vancouver Island. Conveniently situated by the highway, it has high visibility and easy access. Boasting a loyal clientele, including prominent restaurants and grocery stores spanning Campbell River to Duncan, this business is a lucrative venture waiting for its new steward. Don't miss out on this golden opportunity to own a thriving enterprise. Act fast before it's too late! Do not approach the owner and staff. Contact listing agents directly for showings.