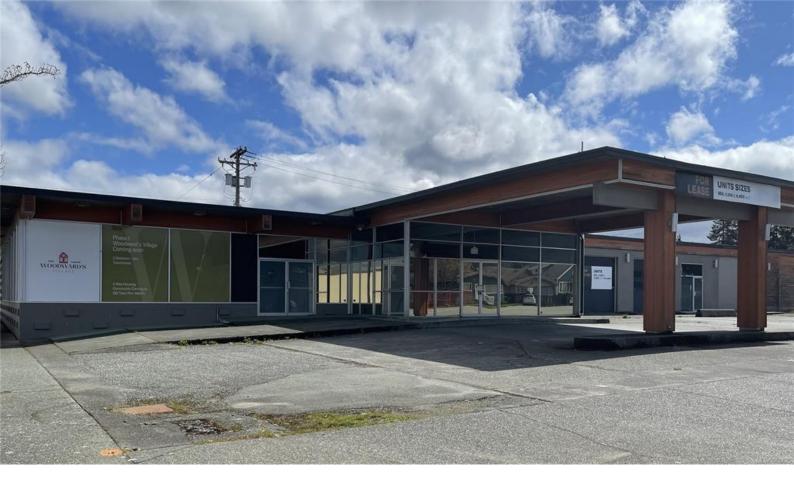

## 2889 3rd Ave A Port Alberni BC

\$15

Excellent commercial lease opportunity on the edge of the downtown core. Solid built warehouse and retailing space built in the 1950's by the Woodward's Company. Post and Beam construction with exposed beams offers a mid-century modern appeal and wide space that will accommodate a variety of business and warehouse needs. Exterior facade has been refreshed in recent years and presents a quality modern look. Currently the space is comprised of three lease spaces with level entry and interior space. Located in an upand-coming area with retail shops, restaurants, brew pub and new construction behind and across the street, this is an excellent opportunity! All measurements are approximate and must be verified if important.