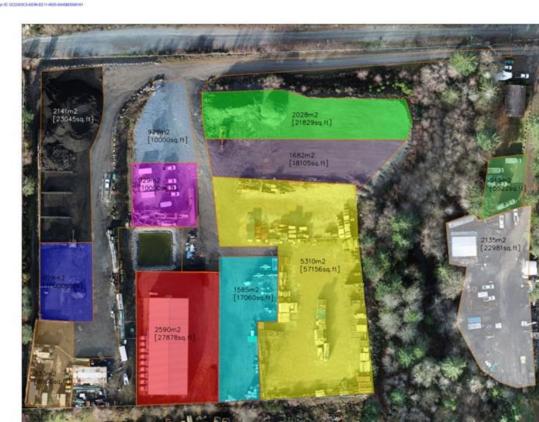

## 3997 Drinkwater Rd A Duncan BC

\$1,500

Heavy Industrial zoned yard space for rent starting at \$1500 per month. Price dependent on site size and location. Minimum of 1-year lease commitment. This site is level and has a long lane access. Located within close proximity of Bing's Creek Transfer Station. The property is easily accessible and yet offers a good level of privacy for your industrial business or storage yard. Do not enter property without a confirmed appointment.