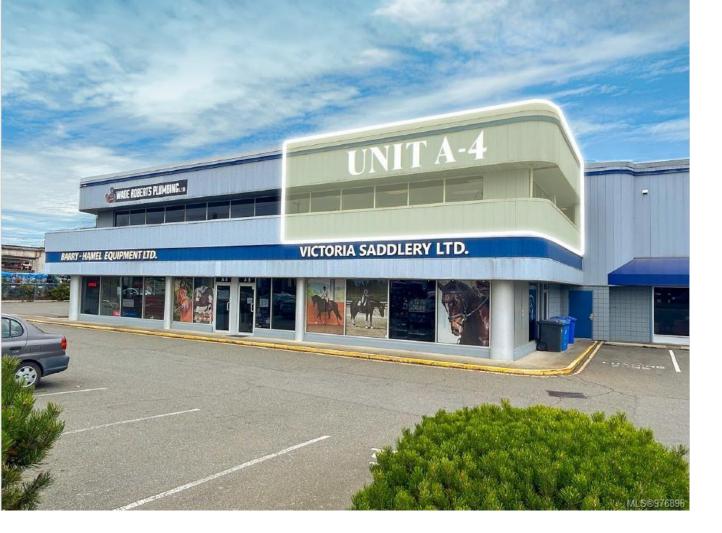

## 2200 Keating Cross Rd A-4 Central Saanich BC

The opportunity to sublease turn-key office space at 2200 Keating Cross Road. Unit A-4 features 1,450 square feet of leasable area located on the second floor of the building. The unit was renovated in 2021 with T-bar ceilings, fluorescent lighting, heating and cooling and offers high visibility signage opportunities and 2 reserved parking stalls. The unit is available until July 30th, 2026 however the Landlord is open to a longer lease.