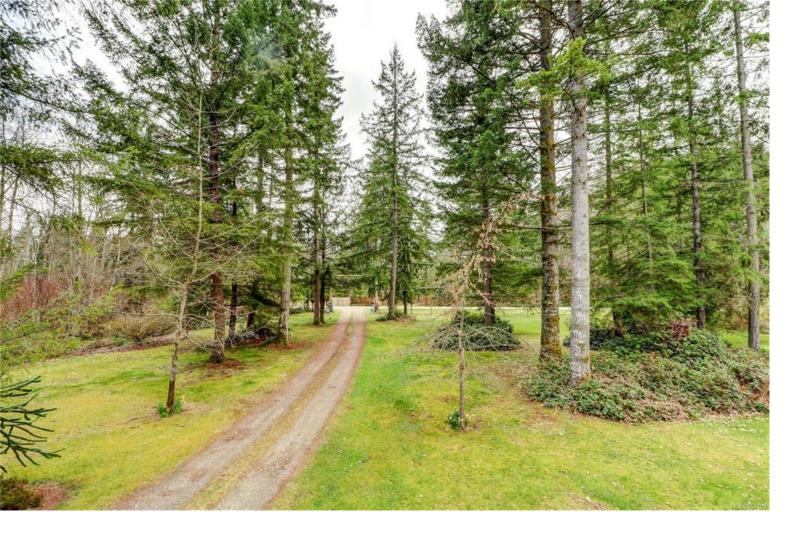

## 2826 Bruce Rd A & B Black Creek BC

\$999.000

A Remarkable find in Black Creek. Two mobile homes on park-like nearly 3 acres. The first home features wood flooring, 3 Bedrooms, 2 full baths & a single attached garage. The second home features 2 bedrooms, 2 bathrooms, a sunroom and a deck to view the beautiful landscape. Property is fully fenced, separately fenced backyard for each home, areas with large evergreens, and garden areas. Perfect for someone looking for a rental investment or a two family property. There is a wired 20 x 24 Shop on engineered concrete pad. A must see. Please see the floor plans of the mobile homes for approximate measurements Mobile homes deregistered March 2003 1. Make/Model - 1993 Dartmouth 14317- Year 1992- 66' 14' 2. Make/Model-Shelter Legacy 14-70-2FL 3/4- Year 1992- 66' 14'