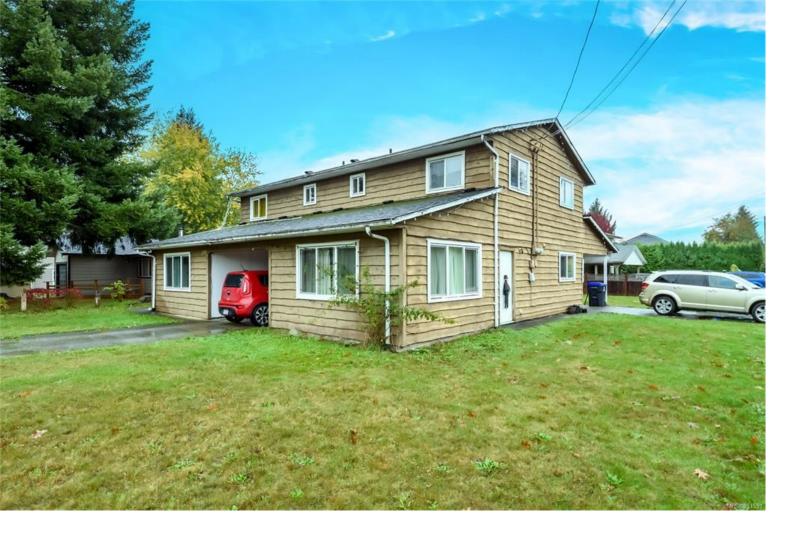

## 1390 20th St A&B Courtenay BC

\$865,000

Looking for an investment property with some fantastic potential or interested in having a home with income from other side of duplex or possibly looking to get into this challenging market with friend or family member. This non stratified duplex (one title for both sides) needs some updating but amazing potential to put your own updated spin on things with the added income potential. Each Side has 3 bedrooms, 4 piece bathroom up stairs with living room, dinning, kitchen, 2 piece bathroom/laundry and the added bonus storage/pantry on the main floor. This duplex is situated on a corner lot so each side of the duplex has different street access and parking as well separate back yards. Centrally located to many amenities in Courtenay City.