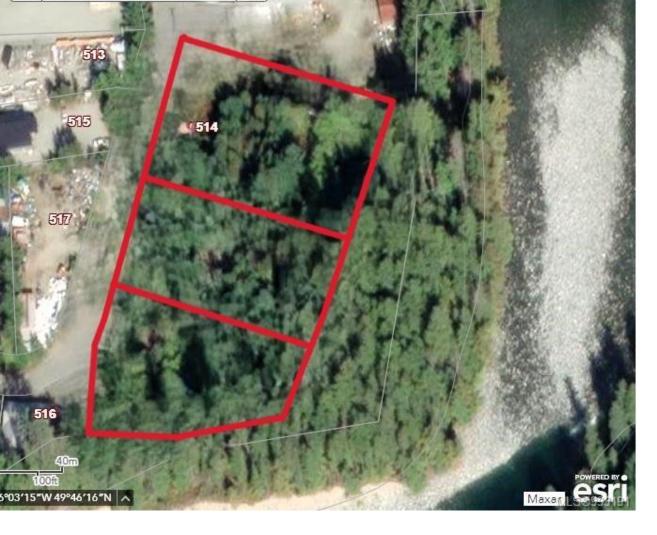

## 514 Industrial Park PI ABC Gold River BC

\$449,000

I am excited to present an exceptional opportunity to acquire three adjacent industrial-zoned (M2) land parcels, each approximately 1 acre, totaling 3.28 acres of prime development land. Located in a wellestablished industrial park, this property is not in the ALR, offering flexibility for a wide range of industrial, manufacturing, and commercial uses. With ample space for expansion, storage, or new construction, this is an ideal investment for businesses looking to establish or grow their operations in a strategic location. With a well head and hydro shed, you are ready for the next steps. Whether you're developing from the ground up or seeking a valuable addition to your portfolio, this rare offering is not to be missed.