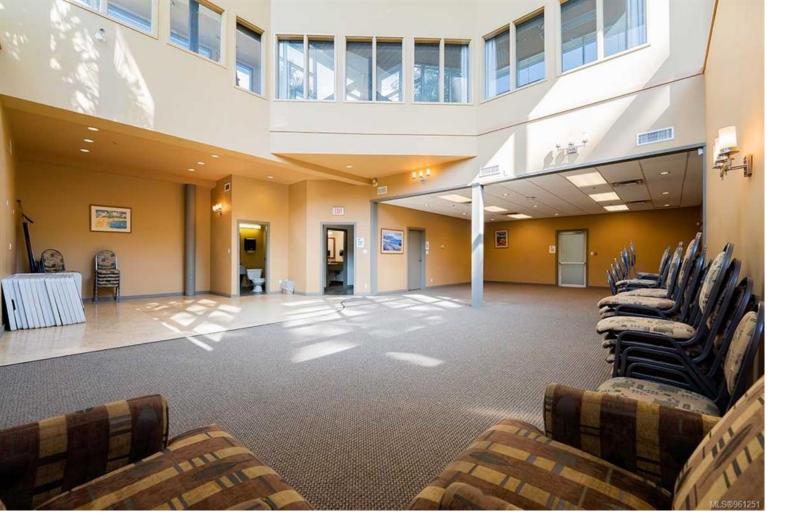

## 1600 Stroulger Rd AT - 1 Nanoose Bay BC

A prime location for your health, fitness, or wellness business! The atrium unit features 1548 square feet and offers an open area with vaulted ceilings and 3 washrooms. Tenants and their customers/clients will enjoy the peaceful surroundings found at Pacific Shores Resort. The resort is set alongside beautiful Craig Bay with beach access. The 13-acre property includes gardens, gyms, trails, indoor and outdoor pools, hot tubs, barbeques, an onsite restaurant with an ocean view, a selection of seasonal lawn games as well as a 10-court pickle ball facility. The resort is a perfect destination for relaxation and fun. Enjoy seasonal use of stand-up paddle boards, kayaks, and retro style cruiser bikes, as well as an indoor games room with pool table and ping pong tables. Units available can total up to 3800 square feet if needed. Lease rates are negotiable based on your needs and terms. Book your showing today!