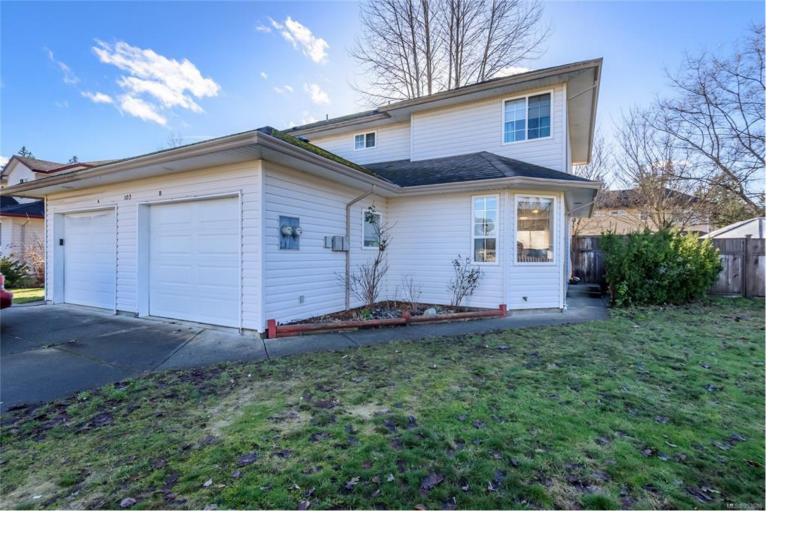

## 103 Timberlane Rd B Courtenay BC

\$574,900

Discover the ideal family home in this desirable 3-bed, 3-bath half duplex on a large corner lot with a fully fenced backyard. Perfectly situated for outdoor enthusiasts, enjoy proximity to parks, trails, and the Puntledge River while still being within walking or biking distance to downtown amenities. Functional design with a spacious primary bedroom with full ensuite, alongside two additional bedrooms and a bright, family-sized 4-piece bath. Welcoming kitchen boasts ample counter space, a custom island, and sliding doors leading to a covered patio. Gather in the dining room located off the kitchen, ideal for family meals, homework sessions, and crafts. Main level includes a powder room with newer washer/dryer, positioned just off the single-car garage. Situated in the sought-after Puntledge Park neighborhood, known for being family-friendly and walking distance to a French Immersion school, this charming property offers the perfect blend of comfort, convenience and community.