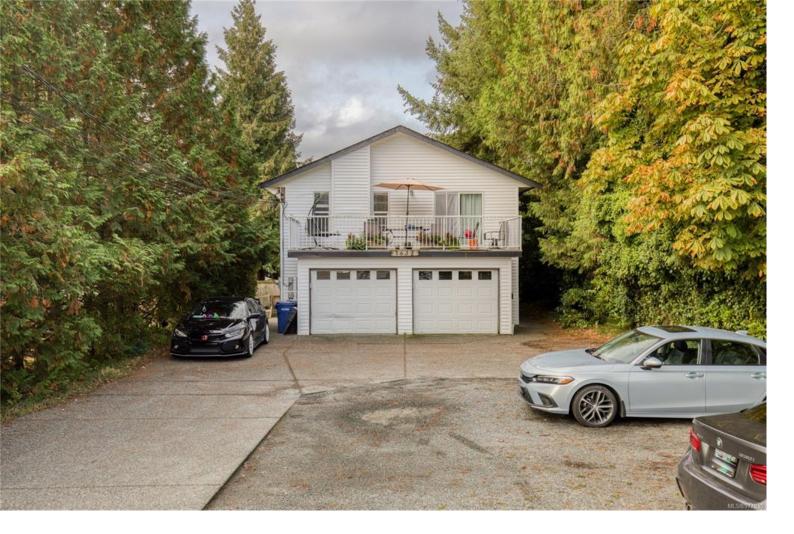

## 1639 Bowen Rd B Nanaimo BC

\$724,900

Six bedroom, three bathroom, half duplex in Central Nanaimo. The main level has a large entrance leading into the open concept living space with sliding glass doors opening onto the back patio leading to the oversized back yard. The main level has three bedrooms and a four piece bathroom. The second level also has an open concept living space that is freshly painted. The kitchen has ample counter and cupboard space. There is a deck off the dining room with a spectacular view of Mount Benson. The second level has three bedroom and two four piece bathroom. This home has laundry on both levels. There is plenty of parking and single car garage. This half duplex is conveniently located close to schools, bus routes and shopping.