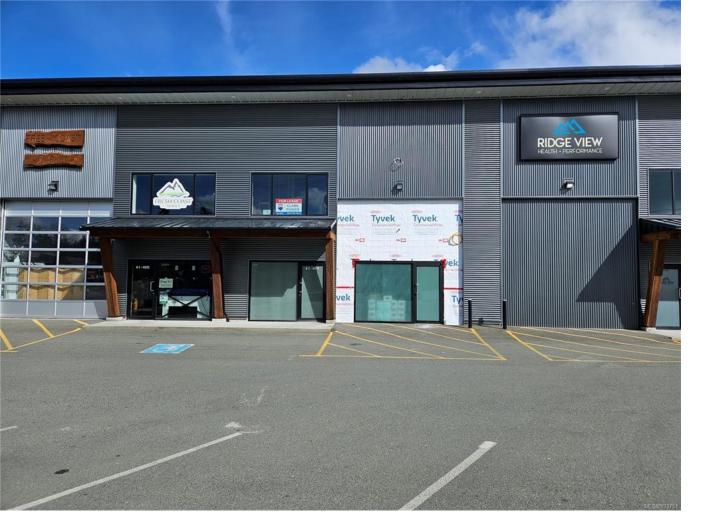

## 2-4905 Cherry Creek Rd B Port Alberni BC \$2,700

Prime location in a modern, well-maintained commercial strip mall. This newer building offers one of three total units, featuring a ground-floor entry and a private storefront. The open floor plan includes its own bathroom, providing a versatile space with plenty of potential. Need more room? Combine with an adjacent unit or make the most of the existing layout. If this space isn't the perfect fit, let us know your plans--we have additional options available, including potential build-to-suit opportunities with a long-term lease.