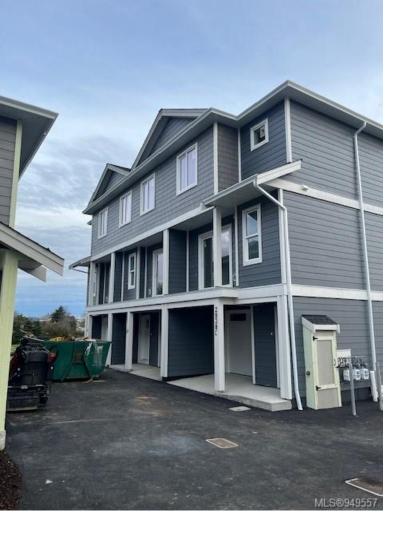

## 2030 Stone Hearth Lane B Sooke BC \$699,500

OPEN HOUSE SAT 12-2PM This Middle Triplex unit is a thoughtfully designed 3 level townhome w/ 1886 square feet of living space & your unique needs in mind. Enjoy your new neighbourhood by watching from above on your 3 separate balconies & looking out over the vast views. This home provides 3 spacious bedrooms, each with their own ensuite & custom designed closets, 2 bedrooms are located on the top floor with the third on the first floor. This unique layout provides opportunity to use the 3rd bedroom as an office, flex room or family room. The 2nd floor includes all of your living needs with an open concept living room with an electric fireplace focal point, separate dining area & large spacious kitchen w/ 2 separate kitchen islands to enjoy. EV charger roughed in, XL crawl space to ensure all storage needs are taken care of! 0 yard maintenance, a quick walk to transit & walking distance to downtown Sooke. Will this be your principal residence? Save the PTT! No Size Limit for Pets!