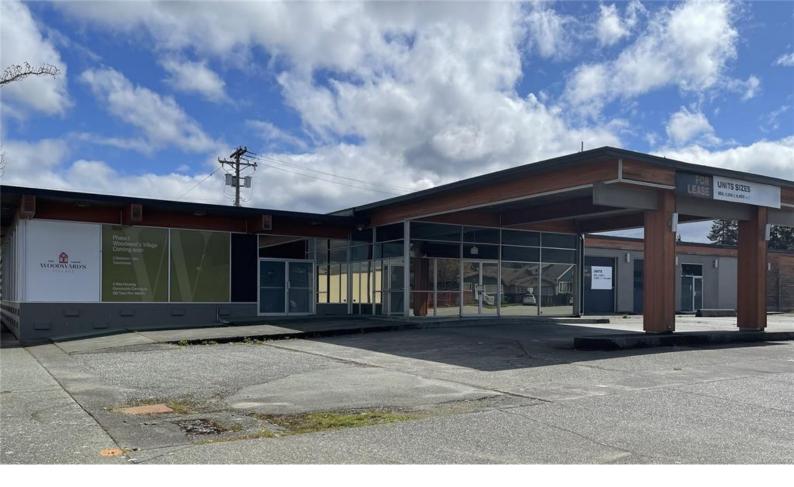

## 2889 3rd Ave B Port Alberni BC

Excellent commercial lease opportunity on the edge of the downtown core. Solid built warehouse and retailing space built in the 1950's by the Woodward's Company. Post and Beam construction with exposed beams offers a mid-century modern appeal and wide space that will accommodate a variety of business and warehouse needs. Exterior facade has been refreshed in recent years and presents a quality modern look. Currently the space is comprised of three lease spaces with level entry and interior space. Located in an up-and-coming area with retail shops, restaurants, brew pub and new construction behind and across the street, this is an excellent opportunity! All measurements are approximate and must be verified if important.