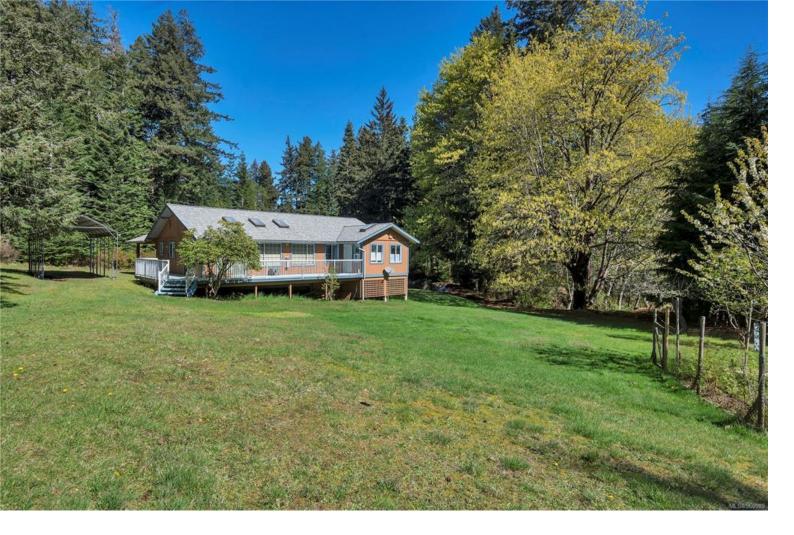

## 324 Sutil Rd B Quadra Island BC

\$729000

Quadra Island home with studio style suite on 0.95 acre property on the sunny South End! This main level entry home with walk-out basement boasts a 6 yr old roof, vaulted ceilings, a large wraparound deck on the main level; & a fully self-contained studio style suite with 1 bathroom on the lower floor. There is a comfortable open floor plan on the main level & 3 bedrooms & 2 bathrooms, including the primary bedroom with 3pc ensuite & walk-in closet. A door from the primary bedroom opens to the hot tub room which also has a door to the wraparound deck. On the lower level of the home, in addition to the studio style suite, there is also a 400 sq ft unfinished workshop with a door to the crawl space & a door that leads outside. The 0.95 acre property is nicely landscaped with a large lawn area, fully fenced garden & mature treed perimeter, providing privacy from neighbours. Located across the street from the Southend Winery, in a very desirable area on the south end of Ouadra Island!