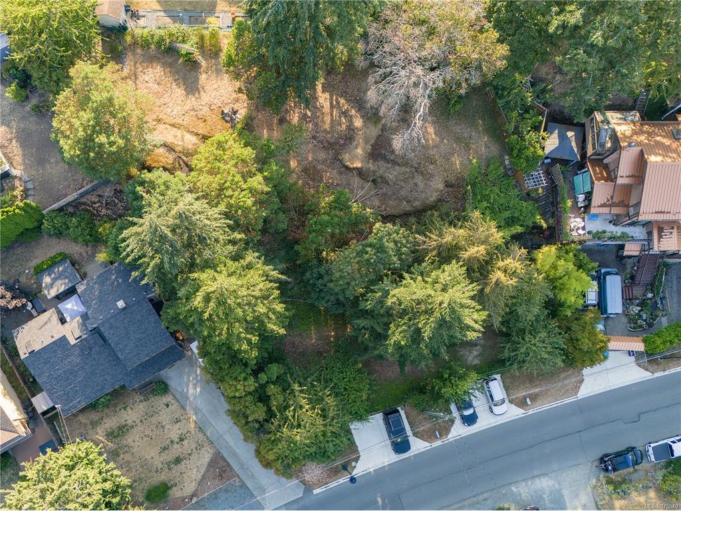

## 3366 Mary Anne Cres B Colwood BC

\$949 000

Seize this rare opportunity to own a remarkable over 8,000 sq. ft. lot on Mary Anne Crescent, complete with all services available! The property is equipped with driveways, street lights, sewer, storm drains, curbs, and natural gas. Plus, Colwood-approved plans are in place, so you can get started on your dream home right away. This lot offers incredible potential for stunning ocean and city views, making it the perfect canvas for your custom build. Whether you're envisioning a one-family or two-family dwelling, group home, or a secondary suite, the Residential R2 zoning offers flexibility for various uses. You can also add accessory buildings and structures or operate a home occupation. Located near new Royal Bay development, new Westshore shopping centre, bus routes, Esquimalt Lagoons, good school and in a nice neighborhood.