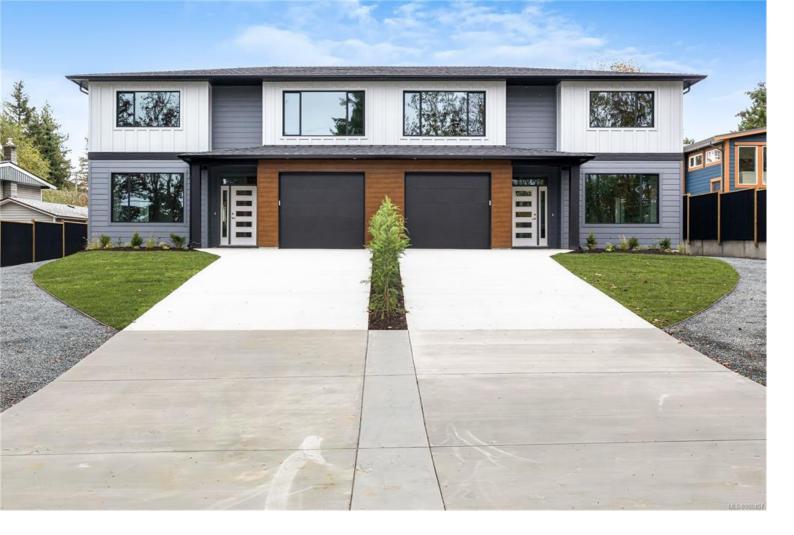

## 4080 Discovery Dr B Campbell River BC

\$799,900

Welcome to 2 - 4080 Discovery Drive. This Executive style half-duplex by NVH Developments is sure to impress you! Ideally situated to take advantage of the beautiful Views of Discovery Passage all while sprawling over 2100 sq ft. Located in the desirable & Historic Painter Barclay area this home has an open concept design with the luxuries of a high-end home. 72 hour waterproof flooring, quartz countertops, and LED lighting throughout, light grey shaker style cabinetry, high efficiency electric fireplace, & heat pump & HRV. 3 large bedrooms up each with a walk in closet & 1 bedroom on the main floor. Primary bedroom boasts large 4-piece ensuite with his & her sinks as well as walk in closet. Outside you will find a fully landscaped & irrigated yard with privacy hedge, room for RV or Boat parking, & fenced back yard. Water & sewer services are ready for hookup for future development of a detached shop or carriage home. 2-5-10 NHW, GST is applicable.