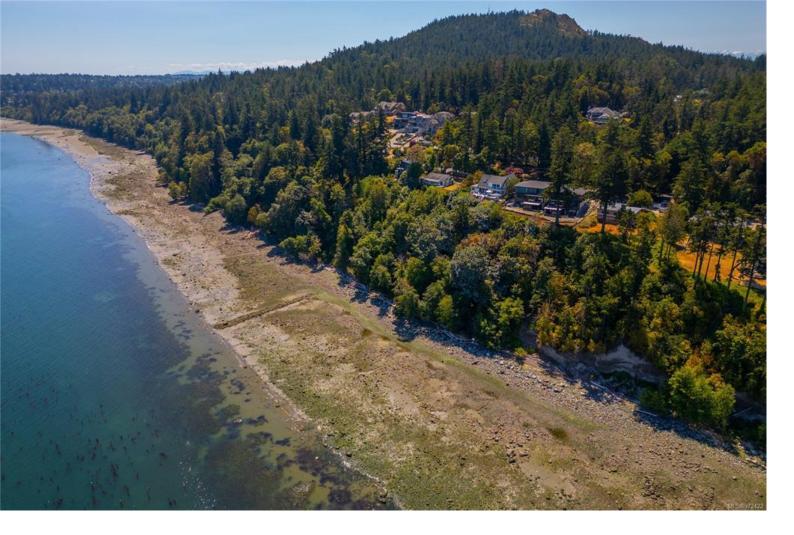

## 4601 Cordova Bay Rd B Saanich BC

\$1,990,000

Presenting two conditional subdivision-approved oceanfront building lots in the desirable Cordova Bay area at Mount Doug Park with conditional approval from Saanich. These waterfront properties offer breathtaking views over Cordova Bay, the San Juan Islands, Mount Baker, and the Haro Strait. Proposed Lot A covers 1721 square meters (18,524 sf), while Lot B offers 1568 square meters (16,877 square feet). Under the newly adopted Saanich zoning bylaw, the possibilities are endless! Build your dream home on the one expansive lot, build two single family homes or duplexes with or without suites... seller has Development Permit plans available for both! Purchaser to verify entitlements with the District. Both lots designed for walk-out basements and serviced with sewer, stormwater, and water. Gas and hydro utilities are conveniently available at the street. These beautiful lots are located near Cordova Bay Golf Course, Mount Douglas Park and UVic. Lots of information in supplements.