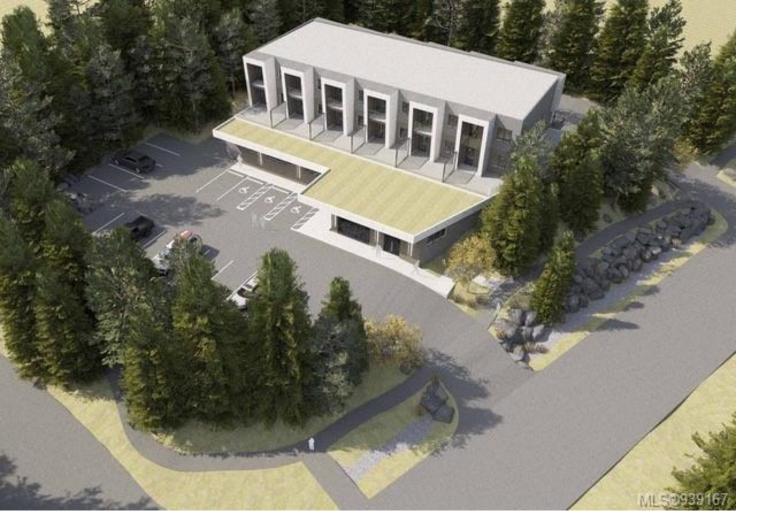

## 604 Rainforest Dr B Ucluelet BC

\$26

604 Rainforest Drive: Opportunity Awaits - Prime Commercial Space in Ucluelet! This new building boasts substantial commercial space, with two units currently available: one unit offering a generous 4640 square feet and another unit providing 2200 square feet. Situated between the community center, Big Beach, The Wild Pacific Trail, and Blackrock Resort and Spa, this location offers unparalleled visibility and accessibility. The potential uses for this commercial space are diverse and exciting. Additionally, if you're in the field of destination Medical Aesthetics, this space is ideal for showcasing your services. The list of allowable uses also includes office spaces, retail shops, personal services, daycare centers, commercial entertainment venues, recreational services, and community facilities. This commercial space is complemented by attached townhome-style units. This unique feature makes accommodation effortless for you and your staff.