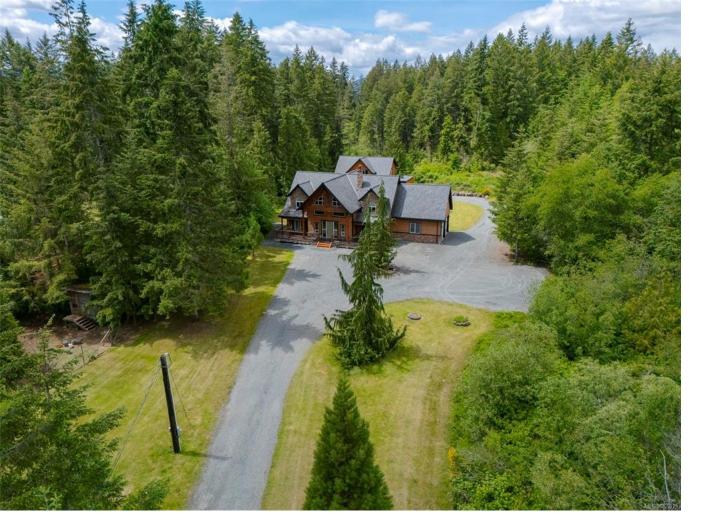

## B-6801 Salford Rd Port Alberni BC

\$1,699,000

INTRODUCING B-6801 Salford Road- The stunning 5000 sq ft home offers 5 beds, 4 1/2 baths, sits on a gorgeous 2 acres offering a private, peaceful setting. Entering the front doors you will notice the 25 ft vaulted ceilings, spacious living room with wood insert, custom kitchen with hickory cabinets, granite countertops, and a dining area with access to the covered deck just steps away. Finishing the main is the primary bedroom with 5 piece ensuite, 2nd bedroom, 4 piece main bathroom and laundry. Upstairs boasts a big loft area, 3 bedrooms one with its own 2 piece ensuite, and 10 ft ceilings, Downstairs you will find a recroom for the kids, sound proofed studio room, 3 piece bathroom, plumbing for a kitchen and laundry room as well as unfinished section with drive in access for easy access storage. Don't for get the 40X30 detached 3 bay shop with 1100 sq ft of loft space. Call for a detailed list of features on this amazing home. There is to much to list.