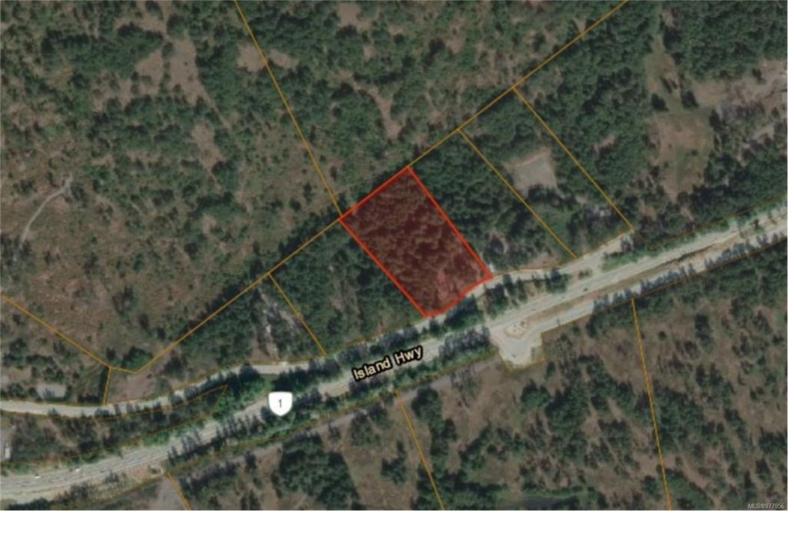

## B Ebadora Lane Malahat BC

\$794.000

5 acres with no building scheme! Zoning allows for a mobile or moved house on the property for an affordable acreage home (with CVRD approval). There is a 2021 tiny home and multiple other cleared and serviced sites amongst the trees. All the prep work is done including a double septic system, 15gpm well with filtration system and cistern, 400 amps of power, driveways in place, drainage installed, and a 40' sea can for storage. Take advantage of the hundreds of thousands of dollars and over a year of planning and work that have gone into this property. Vendor financing a potential option for qualified buyers. Easy highway access, down the street from the Villa Eyrie luxury resort & spa, 5 min to Spectacle Lake, 10 min to the ocean and 30 min to Victoria. Please do not walk the property without a confirmed appointment.