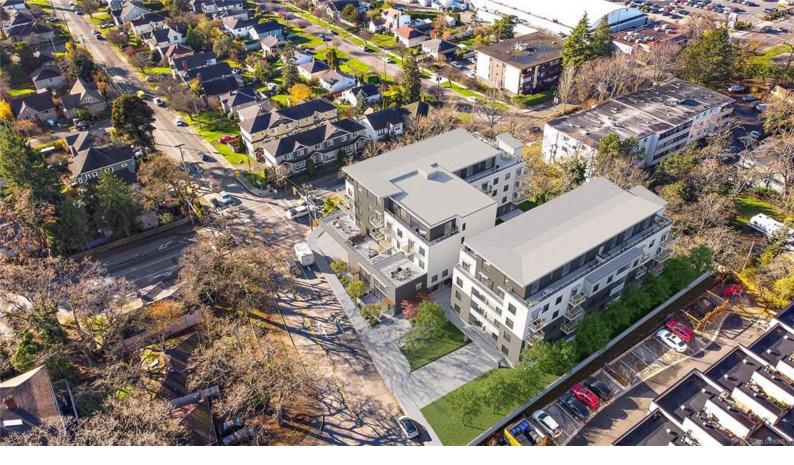

## 1102 Esquimalt Rd B305 Esquimalt BC

\$509.900

75% sold!! Located in the heart of Esquimalt Village, The Proxima is perfectly positioned for a life full of adventure, experiences, & amenities w/ Saxe Point Park, local breweries, Esquimalt Market, shopping, & the Archie Browning Sports Centre just a stone's throw away. A variety of 89 units consisting of 1, 2, 3 bedroom, penthouse, and townhouse units are now available brought to you by award winning GT Mann Contracting. Stunning interior finishing choices & superior space planning provided by Spaciz Design featuring quartz countertops, eat in kitchen island, deluxe black stainless Kitchen Aid appliance pkg, heated ensuite flooring, fireplace, & heat pumps w/ cooling. Whether relaxing on the sunny balcony, working out in the state-of-the-art gym, visiting the atrium or courtyard, residents can live life their way at The Proxima. All remaining units come w/ secure underground parking w/ EV charging capabilities, secured bike storage & storage lockers.