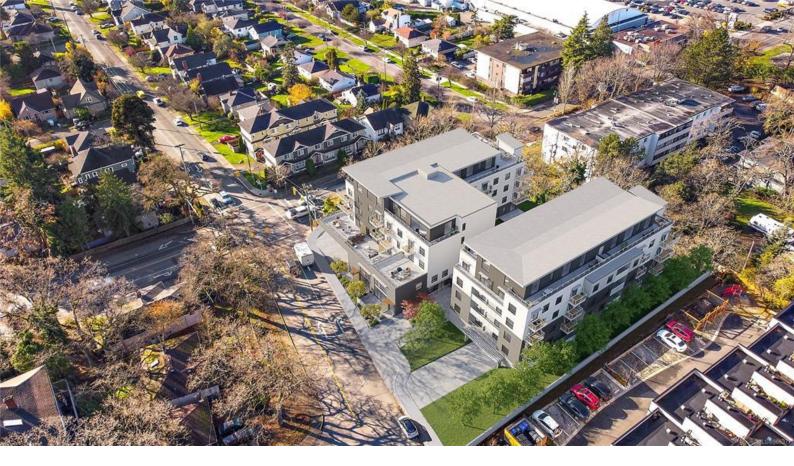

## 1102 Esquimalt Rd B408 Esquimalt BC

\$419,000

75% sold!! Located in the heart of Esquimalt Village, The Proxima is perfectly positioned for a life full of adventure, experiences, & amenities w/ Saxe Point Park, local breweries, Esquimalt Market, shopping, & the Archie Browning Sports Centre just a stone's throw away. A variety of 89 units consisting of 1, 2, 3 bedroom, penthouse, and townhouse units are now available brought to you by award winning GT Mann Contracting. Stunning interior finishing choices & superior space planning provided by Spaciz Design featuring quartz countertops, eat in kitchen island, deluxe black stainless Kitchen Aid appliance pkg, heated ensuite flooring, fireplace, & heat pumps w/ cooling. Whether relaxing on the sunny balcony, working out in the state-of-the-art gym, visiting the atrium or courtyard, residents can live life their way at The Proxima.