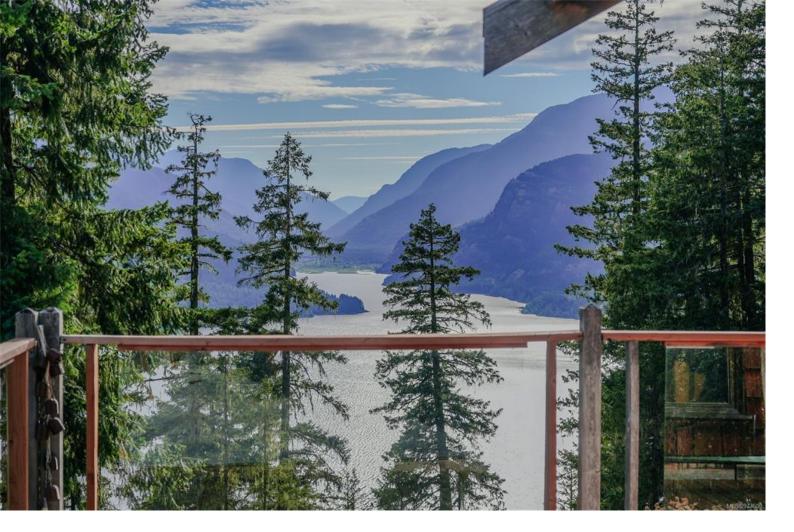

## BLK 1006 Gold River (Off) Hwy Campbell River BC

This is British Columbia at its absolute finest! My client offered me the chance to stay for a few nights at this spectacular 37.5-acre property a stone's throw from Strathcona Provincial Park - WOW, what an experience. I can't say I've ever had such a close connection to nature in my entire life. No cars passed by the lot and I did not hear a single sound created by the public. You have clear water views in two directions: south towards Buttle Lake and Strathcona Park, plus a second equally breathtaking view of Upper Campbell Lake. At night, I saw the aurora borealis (visible with the naked eye) and millions of stars uninterrupted by light pollution. The cabin itself is a thoughtfully constructed log masterpiece in need of a bit of love from a buyer who wants a level of privacy you simply cannot find anywhere else. This is a fully off-grid property with a stable internet connection (if you desire). 3 distinct sleeping areas/though no formal bedrooms. Inquire today for more details