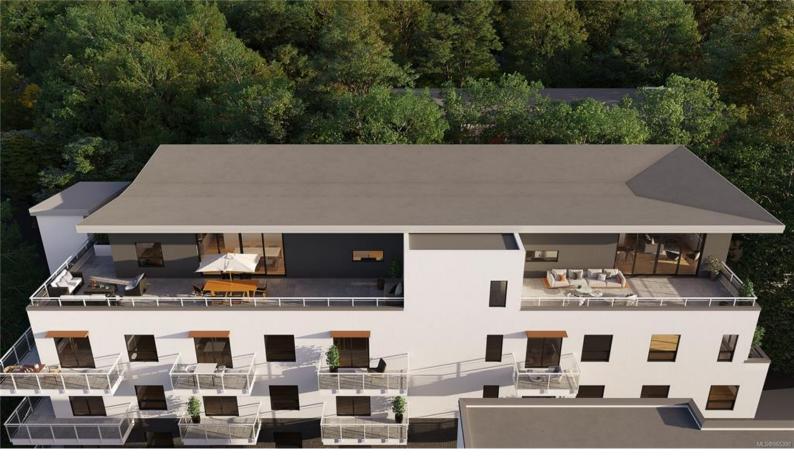

## 1102 Esquimalt Rd BPH1 Esquimalt BC

\$1,599,900

75% sold!! Located in the heart of Esquimalt Village, The Proxima is perfectly positioned for a life full of adventure, experiences, & amenities w/ Saxe Point Park, local breweries, Esquimalt Market, shopping, & the Archie Browning Sports Centre just a stone's throw away. A variety of 89 units consisting of 1, 2, 3 bedroom, penthouse, and townhouse units are now available brought to you by award winning GT Mann Contracting. Stunning interior finishing choices & superior space planning provided by Spaciz Design featuring quartz countertops, eat in kitchen island, deluxe appliance pkg, heated ensuite flooring, fireplace, & heat pumps w/ cooling. Whether relaxing on the sunny balcony, working out in the state-of-the-art gym, visiting the atrium or courtyard, residents can live life their way at The Proxima. All remaining units come w/ secure underground parking w/ EV charging capabilities, secured bike storage & storage lockers.