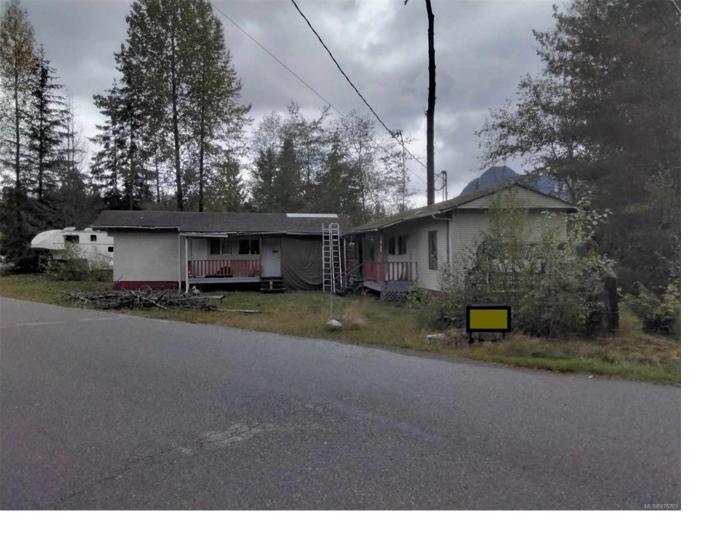

## Blk C Englewood Dr Woss BC

\$239,900

This investment property in the charming hamlet of Woss offers a great opportunity for passive income. Situated on .277 acre corner lot, the former Rugged Mountain Motel now consists of two portable style mobile units that house four rental units. Additionally, the property includes a serviced RV spot and a multi year leasing contract providing approx, \$1000.00 per month . The C1 (commercial) zoning opens up many opportunities. Located in the picturesque North Island Region, Woss is known for its scenic wilderness and recreational opportunities, making this property both an attractive investment and a potential get away.