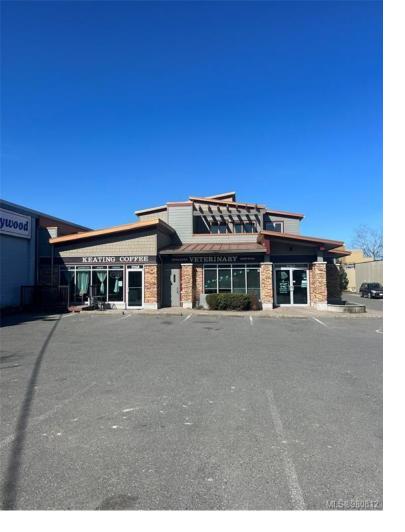

## 2126 Keating Cross Rd C Central Saanich BC \$14

Located in the heart of the Keating Industrial and Business zone, this turn-key office space offers a bright spacious entry, six enclosed offices and a small boardroom. This unit is carpeted throughout with the exception of linoleum in the fully appliance equipped kitchen. The 1,340 SF comes with furniture if needed, but it can also be reconfigured from traditional office space and leased empty. C3 Zoning permits a wide range of occupants including but not limited to retail sales - grocery, pharmacy, barber and beauty shops, daycare, medical/dental offices etc. The unit has three designated stalls as well as visitor parking, along with signage opportunities on the building. Shared tenants within the building include long time animal care hospital, Breadner Veterinary Services and Keating Coffee, known for its quality food and friendly service. With the completion of the Keating Overpass, this unit provides well located space for easy and quick access to transit of all forms.